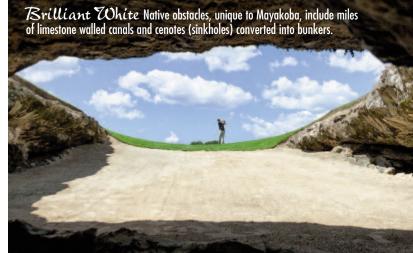

## The Colors of Mayakoba

Emerald Green The ocean side of El Camaleon Golf Course is part of a vast system of mangrove wetlands and several beachfront holes. For more information, visit MayakobaGolf.com