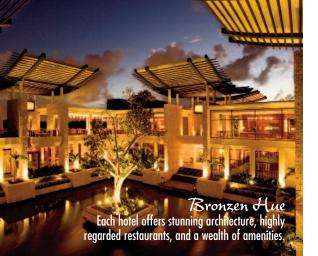

Site of the PGA TOUR's OHL Classic, the \$1 billion resort located in Riviera Maya, just south of Cancun, features a Greg Norman golf course and Rosewood, Banyan Tree, Andaz, and Fairmont flagged hotels.