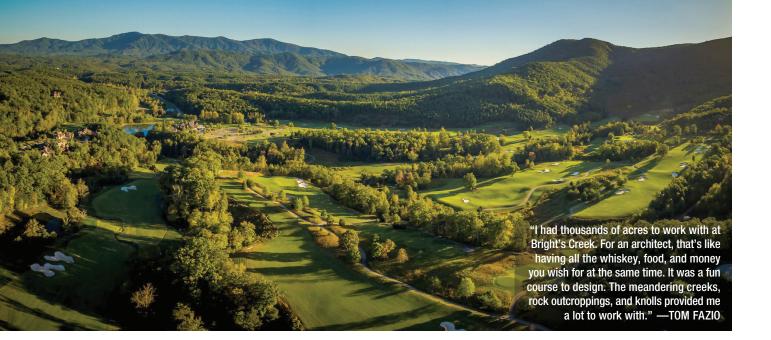

### THE GOLF EXPERIENCE

At the heart of Bright's Creek is its 19-hole golf course carved into the forest. Designed by Tom Fazio, it feels like playing in a private national park. Membership options cater to diverse needs. Categories include Full, Young Professional, and National—social memberships are also available.