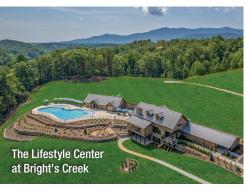

Beyond golf, Bright's Creek boasts a wide range of

amenities to enhance residents' lifestyles.

The Mill is the social hub where members enjoy a heated saltwater swimming pool, a modern fitness center, a two-lane bowling alley, and multiple dining venues.